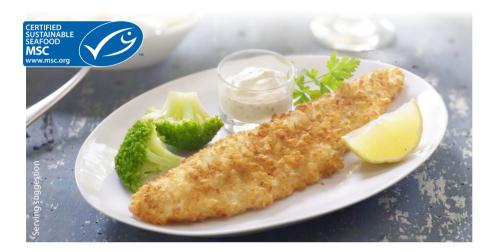

## by Mowi

Breaded and pre-fried fish is convenient and easy to prepare. No culinary skills needed, yet a great result. We offer a range of breaded and pre-fried Alaska pollock products, made of juicy, boneless Alaska pollock fillets – either natural or shaped – in different weights and sizes and with various types of coatings. The offer includes natural or parsley-enriched bread crumb coatings, potato coating, wholegrain coating or wholegrain coating with seeds. Our Alaska pollock nuggets come with a natural or parsley-enriched bread crumb coating.

The fish comes from MSC certified sustainable fisheries in the Pacific Ocean. The crunch of the crispy bread crumb coating in combination with the delicate flavour and texture of the fish result in delicious and convenient products for all the family.