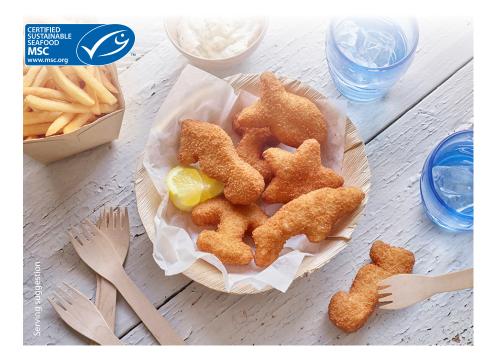

## Sea fantasy

## by Mowi

Juicy and crispy breaded figures in 'shapes from the sea'. Fun for kids! An ideal taste sensation with every bite: crispy on the outside, succulent on the inside. Our Sea fantasy is prepared with boneless Alaska pollock and cod fillets from MSC certified sustainable fisheries. They offer you the pure, delicate flavour of these popular whitefish in a crunchy bread crumb coating.

Because of their small size, quick and easy to prepare. A delicious and convenient treat for the whole family, whether eaten as a snack or as a meal centre.

Product Information

Scientific name:

Sustainability: