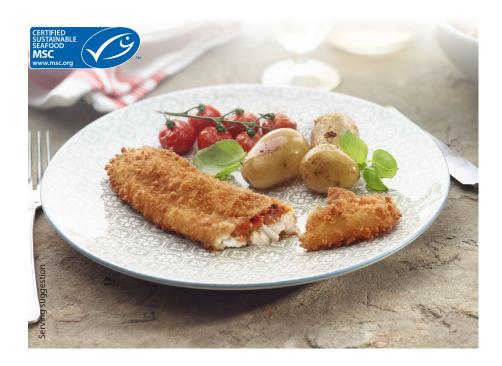

## by Mowi

Crispy Combi is an accessible meal component with a multi-face ted tastes ensation. Made of juicy, boneless, and the component with a multi-face ted tastes ensation. Made of juicy, boneless, and the component with a multi-face ted tastes ensation. Made of juicy, boneless, and the component with a multi-face ted tastes ensation. We also show that the component with a multi-face ted tastes ensation. We also show that the component with a multi-face ted tastes ensation. We also show that the component with a multi-face ted tastes ensation. We also show that the component with a multi-face ted tastes ensation. We also show that the component with a multi-face ted tastes ensation. We also show that the component with a multi-face ted tastes ensation. We also show that the component with a multi-face ted tastes ensation. We also show that the component with a multi-face ted tastes ensation. The component with a multi-face ted tastes ensation with the component with the cosinglefrozen Alaska pollock fillet from MSC certified sustainable fisheries in the Pacific Ocean, topped with delicious sauces and coated with a crispy bread crumb coating.

A great product to make eating fish easy and accessible for a wide audience, thanks to the variety of flavour & texture experiences 'all in one'. Available in three delicious and popular varieties: Tomato & mozzarella, broccoli & cheese and spinach & cream.

## **Product Information**

Scientific name: Theragra chalcogramma

Caught in the Pacific Ocean (FAO 61/67) Origin:

MSC certified Sustainability:

Composition: Shaped Alaska pollock fillets, topped with sauce,

in a crispy bread crumb coating, pre-fried

Range: Tomato & Mozzarella, Broccoli & Cheese, Spinach & Cream

Product weight: 150g

Shelf life: Frozen -18°C: 18 months

Chilled 0-4°C - in MAP: T.b.d., depending on the logistic flow